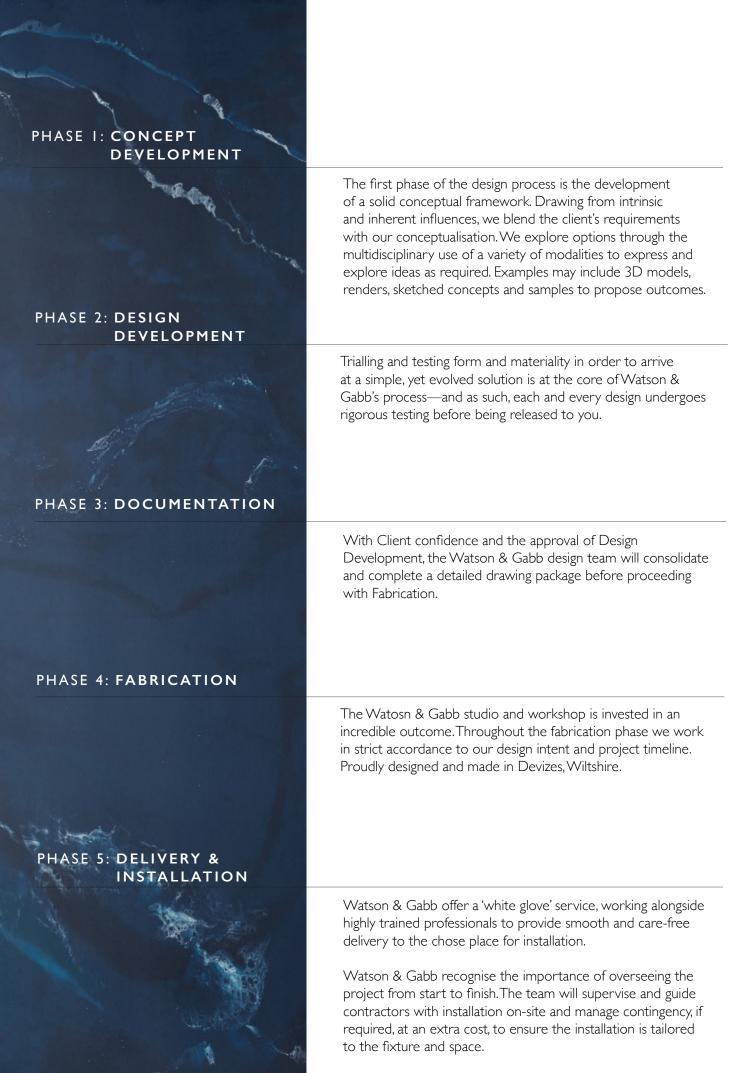

## 04. THE PROCESS

As you might expect, custom projects are time-consuming, involve a lot of communication, and are accompanied by a different pricing structure and lead time. All our panels are produced via a combination of hand and state-of-the-art technology, and with custom the process usually follows the below structure:

- 1. We require the client to provide as much initial information on likely project as possible including initial brief, in-situ photos, documentation, budget and time frames. More information early enough assists in the process greatly.
- 2. Initial design brief meeting with Client/Designer and the Watson & Gabb Design Team (via Zoom or in person)
- 3. Agree and Issue Return Brief and Design Fee.
- 4. Client Engagement/Agreement.
- 5. Reconnaissance.
- 6. Site Visit, if required, to check, liaise with contractors, client, architect, interior designer as required.
- 7. Presentation of Initial Concepts.
- 8. Revisions and concept design development.
- 9. Final revisions and concept presentation.
- 10. New moulds created as required.
- 11. Production.
- 12. Shipping & Delivery.