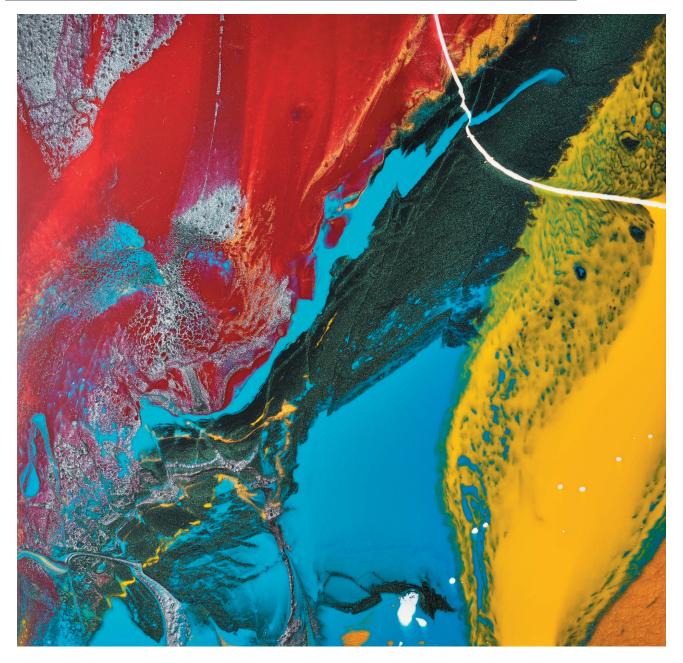

## watson ≗ gabb POURED:**POLYCHROME**

The word 'polychrome' derives from the Ancient Greek 'polu-' (meaning many) and 'khroma' (colour). Obsessed with colour and surface pattern, Polychrome is our most highly pigmented panel to date. Created using extremely thin layers of resin blends which move elegantly across the surface, 10 varieties of pigment are utilised and poured strategically then manipulated during the curing process.